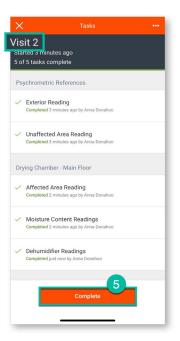

# Complete the task list for each new visit.

a. After completion of the **Job Setup**, subsequent visits will be labeled Visit 2, Visit 3, etc. and you will be prompted to take new readings for each visit. Mark each visit as **Complete** when done.