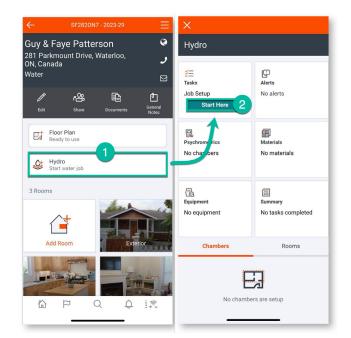

### **Getting Started with Encircle Hydro**

- Launch Hydro by clicking the Hydro button on the claim home page.
- 2

Click **Start Here** to jump into the task list.