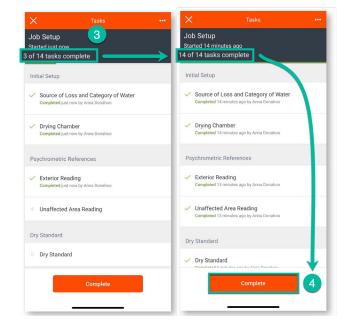

# Work your way through the required tasks.

 a. On Day 1, you will be prompted to complete the Job Setup tasks such as setting up drying chamber(s), taking reference readings, equipment calculations, etc. (see glossary for detailed descriptions of these tasks).

4 Mark the task list as **Complete** when you have finished all tasks.

Encircle